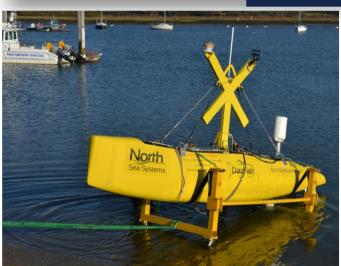

## DataFish® - Metocean Survey Buoy

DataFish® is North Sea System's metocean survey buoy for unforgiving marine environments. By providing real time data and undertaking long duration, multi-application surveys, the system reduces the risk and cost of metocean data collection. DataFish® is the only system able to provide real time data from tidal energy sites.

#### **SAFELY & ACCURATELY DEPLOYED**

Lost equipment, failed deployments and poor quality data in highly energetic environments is a common concern for developers in the marine energy industry. *DataFish®* is designed to overcome these challenges.