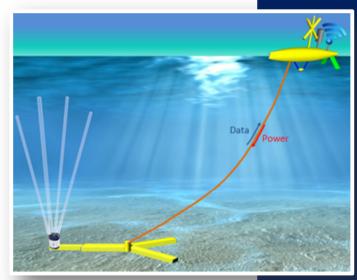

## DataFish® - Metocean Survey Buoy

DataFish® is North Sea System's metocean survey buoy for unforgiving marine environments. By providing real time data and undertaking long duration, multi-application surveys, the system reduces the risk and cost of metocean data collection. DataFish® is the only system able to provide real time data from tidal energy sites.

#### **CUSTOMISABLE PLATFORM**

Using mountings on the anchor and mooring, instrumentation can be positioned at any depth allowing a range of metocean data to be collected. These instruments include:

- ADCP to measure flow profiles.
- Heave sensor to provide wave heights.
- GPS to provide location data.
- Hydrophone to measure subsea acoustics & PAM.
- Cameras to provide live images.